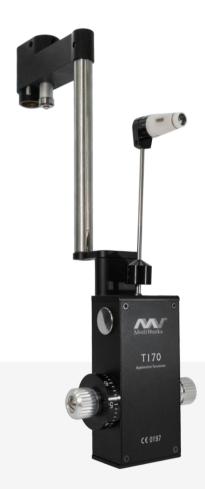

 $\begin{array}{c} \textbf{Applanation Tonometer} \\ \textbf{T170} \end{array}$ 

Gold Standard, Accurate Measurement

### **Accurate Measurement**

With years of tests and clinical applications, Goldmann has been proved to be the the gold standard for tonometry measurement. Based on the proven evidence, MediWorks T170 tonometer applied Goldmann principle in the design and manufacture.

With precision manufacturing process, MediWorks

With precision manufacturing process, MediWorks applanation tonometer offers accurate and consistent measurements which give a clear picture of patients' IOP situation to the doctors.