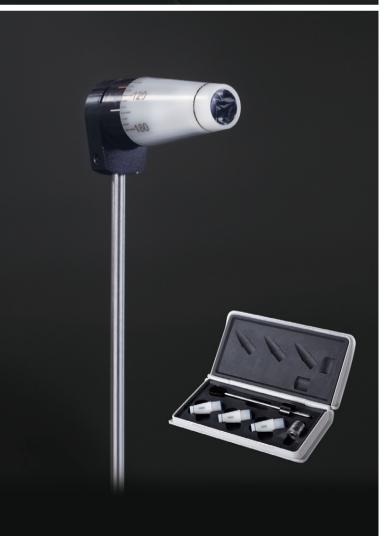

### **Premium Optics**

The prism on the tonometer is the key to accurate measurement. In MediWorks, our skillful workers make these prisms with great care and follow strict quality standards. We offer 3 pcs of prisms in standard package making MediWorks tonometers durable in long term use.

## Accessories

Tonometer Adaptor (R type) (For R type applanation tonometer)

(Available for S360s / S360 / S390L)

Tonometer Adaptor (Z type) (For Z type applanation tonometer)

(Available for S260s/ S260)