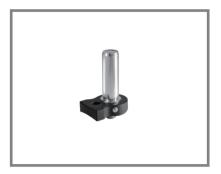

## Accessories

Tonometer Adaptor (R type) (For R type applanation tonometer)

(Available for S360s / S360 / S390L)

Tonometer Adaptor (Z type) (For Z type applanation tonometer)

(Available for S260s/ S260)