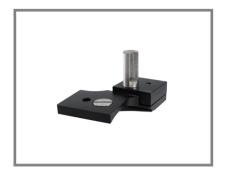

## Accessories

Tonometer Adaptor (R type) (For R type applanation tonometer)

(Available for S360s / S360 / S390L)

Tonometer Adaptor (Z type) (For Z type applanation tonometer)

(Available for S260s/ S260)