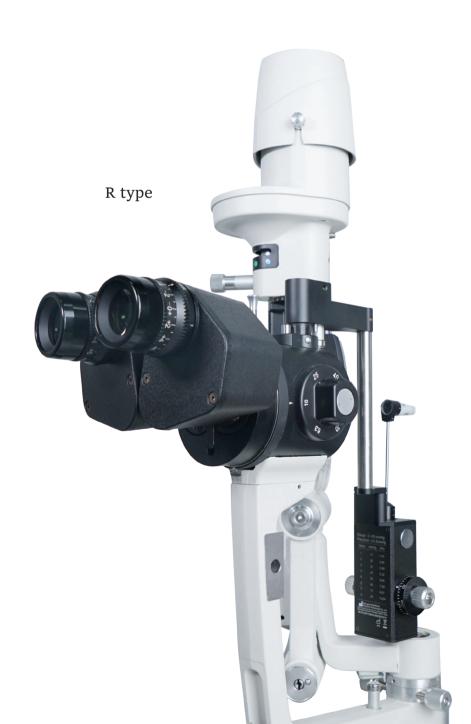

## Accessories

Tonometer Adaptor (R type) (For R type applanation tonometer)

(Available for S360s / S360 / S390L)

Tonometer Adaptor (Z type) (For Z type applanation tonometer)

(Available for S260s/ S260)

# **Specifications**

|                           | 1210                               |  |
|---------------------------|------------------------------------|--|
| Range of Measurement      | 0 mmHg ~ 80 mmHg (0 kPa~10.64 kPa) |  |
| Moving Range of the Rings | 1.53 x 2 = 3.06 mm                 |  |
| Prism Diameter            | 7 mm                               |  |
| Moving Range of Prism     | ± 1.5 mm                           |  |
| Dimension                 | 190 mm x 80 mm x 80 mm(R Type)     |  |
| Net Weight                | 480 g (R Type)                     |  |