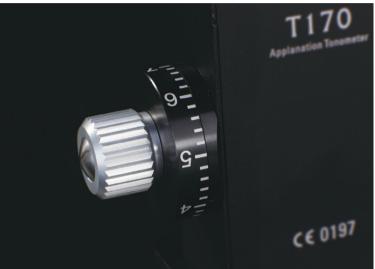

# **Specifications**

|                           | 1210                               |  |
|---------------------------|------------------------------------|--|
| Range of Measurement      | 0 mmHg ~ 80 mmHg (0 kPa~10.64 kPa) |  |
| Moving Range of the Rings | 1.53 x 2 = 3.06 mm                 |  |
| Prism Diameter            | 7 mm                               |  |
| Moving Range of Prism     | ± 1.5 mm                           |  |
| Dimension                 | 190 mm x 80 mm x 80 mm(R Type)     |  |
| Net Weight                | 480 g (R Type)                     |  |