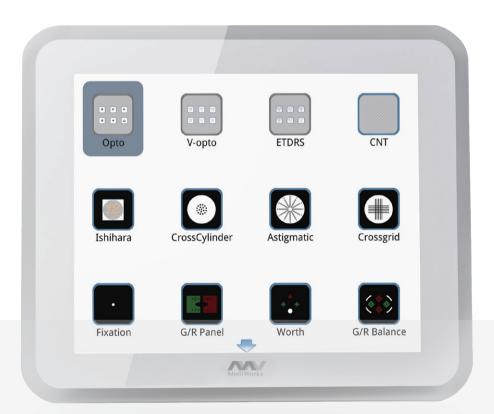

# What's new?

- ★ 17 inch LED backlit screen
- ★ New CNT test, which is more scientific, effective, and directive. CNT curve will be formed and displayed on the screen when the test is finished.
- ★ Better user experience--- All tests icons are listed on home interface.
- ★ Quick test list--- Pick ten or less frequently used tests to establish your own quick test list.
- ★ V style optotype arrangement--- Avoid optotypes congested on the screen.
- ★ Excellent programming give full play to the features of CPU.

# **Specifications**

| Screen                                  | C901                                                                                                                                                                                                                                                                                                                                                                                                                                                                                                                                              |
|-----------------------------------------|---------------------------------------------------------------------------------------------------------------------------------------------------------------------------------------------------------------------------------------------------------------------------------------------------------------------------------------------------------------------------------------------------------------------------------------------------------------------------------------------------------------------------------------------------|
| Type<br>Resolution<br>Brightness        | 17 inch XGA Panel with LED backlit screen<br>1280 x 1024 pixels<br>80 ~ 320 cd/m²                                                                                                                                                                                                                                                                                                                                                                                                                                                                 |
| Charts                                  |                                                                                                                                                                                                                                                                                                                                                                                                                                                                                                                                                   |
| Optotypes<br>Mask type<br>Special Chart | E, C, Alphabet, Numbers, Children, Allen pictures (Normal and Uncrowded type) Change of the background, Single mask, Horizontal mask, Vertical mask, Red/Green mask, Contrast ETDRS, Contrast Sensitivity Test, Contrast Test, Ishihara, Cross Cylinder, Astigmatic Fan Dial, Cross Gric Fixation Spot Test, Stereo Test, Red/Green Panel, Worth Four-Dot Test, Red/Green Balance, Traffic Ligh Horizontal Coincidences, Vertical Coincidences, Schober Low vision chart (E, C, Alphabet, Numbers, Children, Allen pictures), Uncrowded Optotypes |
| Other Functions                         |                                                                                                                                                                                                                                                                                                                                                                                                                                                                                                                                                   |