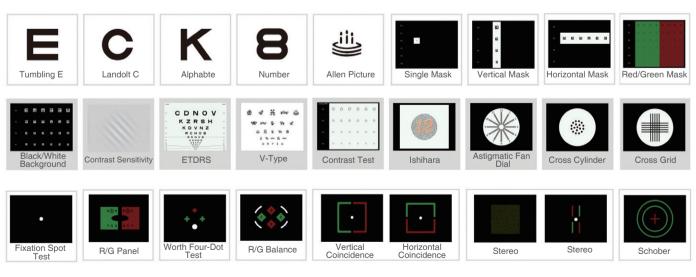

# **Specifications**

| Screen                                  | C901                                                                                                                                                                                                                                                                                                                                                                                                                                                                                                                                              |
|-----------------------------------------|---------------------------------------------------------------------------------------------------------------------------------------------------------------------------------------------------------------------------------------------------------------------------------------------------------------------------------------------------------------------------------------------------------------------------------------------------------------------------------------------------------------------------------------------------|
| Type<br>Resolution<br>Brightness        | 17 inch XGA Panel with LED backlit screen<br>1280 x 1024 pixels<br>80 ~ 320 cd/m²                                                                                                                                                                                                                                                                                                                                                                                                                                                                 |
| Charts                                  |                                                                                                                                                                                                                                                                                                                                                                                                                                                                                                                                                   |
| Optotypes<br>Mask type<br>Special Chart | E, C, Alphabet, Numbers, Children, Allen pictures (Normal and Uncrowded type) Change of the background, Single mask, Horizontal mask, Vertical mask, Red/Green mask, Contrast ETDRS, Contrast Sensitivity Test, Contrast Test, Ishihara, Cross Cylinder, Astigmatic Fan Dial, Cross Gric Fixation Spot Test, Stereo Test, Red/Green Panel, Worth Four-Dot Test, Red/Green Balance, Traffic Ligh Horizontal Coincidences, Vertical Coincidences, Schober Low vision chart (E, C, Alphabet, Numbers, Children, Allen pictures), Uncrowded Optotypes |
| Other Functions                         |                                                                                                                                                                                                                                                                                                                                                                                                                                                                                                                                                   |