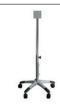

Image browsing, Randomization Optotypes Playing, Mirror function, Screen Save function, Standby function

#### **Visus Unit**

Decimal 0.05 ~ 2.0 20 / 400 ~ 20 / 10 Snellen(ft) Snellen(m) 6/120~6/3 -0.3 ~ 1.3 LogMAR 3.7 ~ 5.3 5-Grade

#### **Working Distance**

2 m ~ 7 m (in steps of 0.1 m) 6 ft ~ 24 ft (in steps of 0.5 ft) Low vision chart  $0.4 \text{ m} \sim 1.5 \text{ m}$ , in step of 0.1 m

#### **Power Supply**

100 ~ 240 V AC,60 / 50 Hz Input Consumption 20 Watt (max)

#### **Remote Control**

IR Remote, 2\*AA Batteries

#### **Packaging**

Dimension 443 mm x 371 mm x 40 mm (L/W/H)

**Net Weight** 

#### **Standard Accessories**













**Remote Control** 

Red-green glasses

Optotype card

**AC-DC Adapter Hanging Bracket** 

**Power Cable** 

#### **Optional Accessories**





**Desk Support** 

Floor Stand

### C NMPA ₱

#### Shanghai MediWorks Precision Instruments Co.,Ltd.

Add: Building 7, Ming Pu Plaza, No. 3279, San Lu Rd, Min Hang District, Shanghai, 201100, China Tel: +86-21-54260421 54260423 Fax: +86-21-54260425

Email: marketing@mediworks.biz international@mediworks.biz









www.mediworks.biz