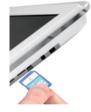

Screen Saver and Standby function are available.

Gamma Calibration function brings the professional contrast sensitivity measurement.

Software upgrade provided for free during the lifetime of C901.

 $\bigstar$  With two external ports on C901 provided for SD Card and USB flash disk connection, the user

Can run the automatic update procedure.

Can play video (AVI, MKV and MP4 format.)

★ With the wall bracket as standard, C901 can be installed on the wall.