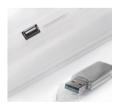

Screen Saver and Standby function are available.

Gamma Calibration function brings the professional contrast sensitivity measurement.

Software upgrade provided for free during the lifetime of C901.

 $\bigstar$  With two external ports on C901 provided for SD Card and USB flash disk connection, the user

Can run the automatic update procedure.

Can play video (AVI, MKV and MP4 format.)

★ With the wall bracket as standard, C901 can be installed on the wall.