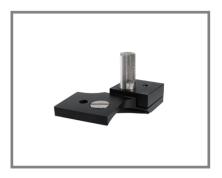

### Accessories

Tonometer Adaptor (Z type) (For Z type applanation tonometer)

(Available for S260s/ S260)