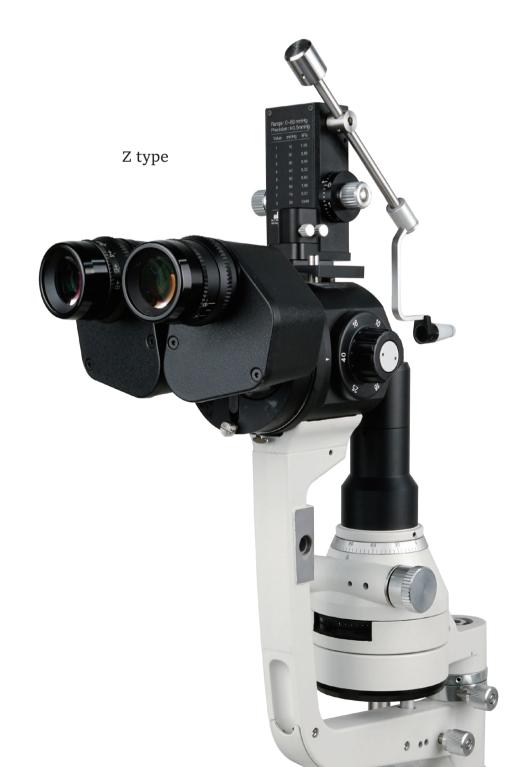

# **Applanation Tonometer**

T170

Gold standard, accurate measurement

### **Accurate Measurement**

With years of tests and clinical applications, Goldmann has been proved to be the the gold standard for tonometry measurement. Based on the proven evidence, MediWorks T170 tonometer applied Goldmann principle in the design and manufacture.