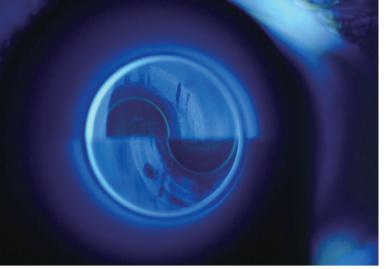

With precision manufacturing process, MediWorks applanation tonometer offers accurate and consistent measurements which give a clear picture of patients' IOP

### **Premium Optics**

The prism on the tonometer is the key to accurate measurement. In MediWorks, our skillful workers make these prisms with great care and follow strict quality standards. We offer 3 pcs of prisms in standard package making MediWorks tonometers durable in long term use.