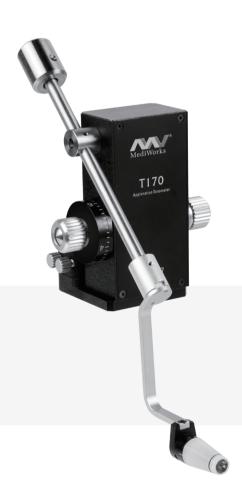

# **Applanation Tonometer**

T170

Gold standard, accurate measurement

### **Accurate Measurement**

With years of tests and clinical applications, Goldmann has been proved to be the the gold standard for tonometry measurement. Based on the proven evidence, MediWorks T170 tonometer applied Goldmann principle in the design and manufacture.

## Specifications

| -  |    |
|----|----|
| 11 | 70 |

|                           | 1110                                 |  |
|---------------------------|--------------------------------------|--|
| Range of Measurement      | 0 mmHg ~ 80 mmHg (0 kPa ~ 10.64 kPa) |  |
| Moving Range of the Rings | 0 ~ 3 mm                             |  |
| Prism Diameter            | 7 mm                                 |  |
| Moving Range of Prism     | $\pm 1.5\mathrm{mm}$                 |  |
| Dimension                 | 171 mm x 80.5 mm x 143.5 mm          |  |
| Net Weight                | 284 g                                |  |