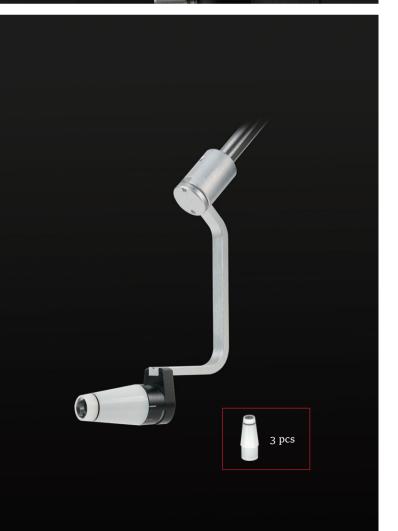

### Accessories

Tonometer Adaptor (Z type) (For Z type applanation tonometer)

(Available for S260s/ S260)